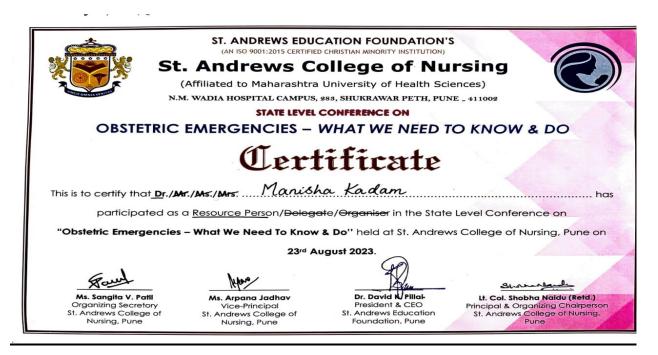

Dr. Manisha Kadam has received certificate as resource person in State Level Conference 2023, organized at St. Andrews College of Nursing.

Mrs. Jaya John has awarded 2<sup>nd</sup> prize for Paper Presentation in International Conference 2024 organized at MKSSS Smt. Bakul Tambat institute of Nursing Education, Karvenagar, Pune