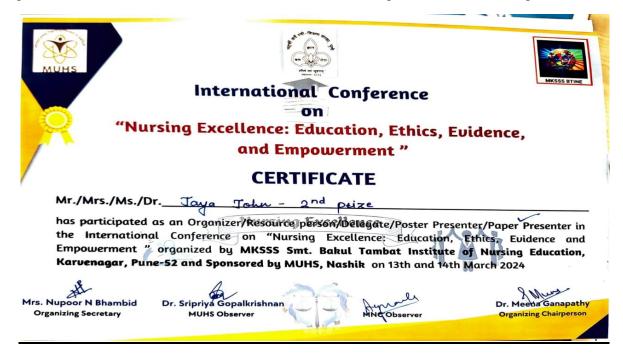

Dr. Manisha Kadam has received certificate as resource person in State Level Conference 2023, organized at St. Andrews College of Nursing.

Mrs. Jaya John has awarded 2<sup>nd</sup> prize for Paper Presentation in International Conference 2024 organized at MKSSS Smt. Bakul Tambat institute of Nursing Education, Karvenagar, Pune