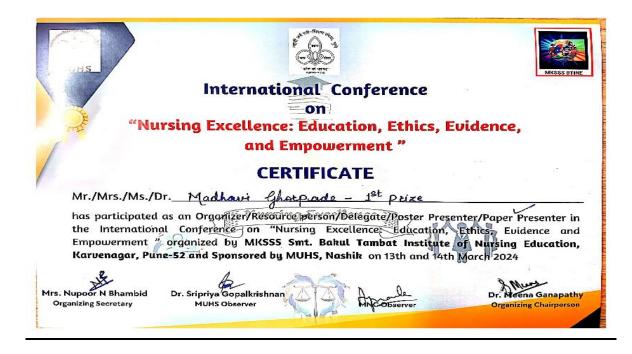

## Awards Received By Teachers in Research

Dr. Madhavi Ghorpade has received 1st Prize in International Conference 2024 organized by MKSSS Smt. Bakul Tambat institute of Nursing Education, Karvenagar, Pune